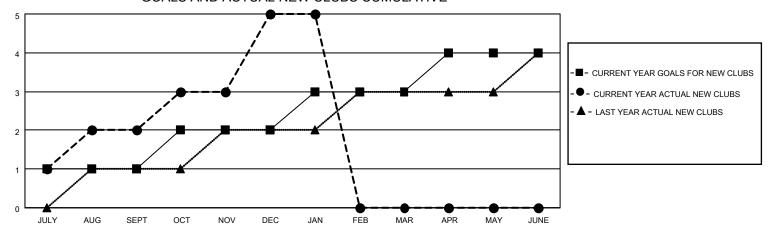

## GOALS AND ACTUAL NEW CLUBS CUMULATIVE

## MONTHLY MEMBERSHIP PROGRESS REPORT

LOCATION INDIA District 320 C Results as of: 1/31/2021

| Clubs         |               |             |               | Members               |                         |                         |                                                    |  |
|---------------|---------------|-------------|---------------|-----------------------|-------------------------|-------------------------|----------------------------------------------------|--|
|               | RESULTS FOR   | R 2020-2021 |               | RESULTS FOR 2020-2021 |                         |                         |                                                    |  |
| QUARTER       | NEW CLUB GOAL | NEW CLUBS   | DROPPED CLUBS | QUARTER MEM           | IBER GROWTH NET<br>GOAL | MEMBER GROWTH<br>ACTUAL | DROPPED<br>MEMBERS ACTUAL<br>(including transfers) |  |
| JULY/AUG/SEPT | 1             | 2           | 0             | JULY/AUG/SEPT         | 50                      | 153                     | 49                                                 |  |
| OCT/NOV/DEC   | 1             | 3           | 0             | OCT/NOV/DEC           | 50                      | 216                     | 72                                                 |  |
| JAN/FEB/MAR   | 1             | 0           | 0             | JAN/FEB/MAR           | 50                      | 9                       | 2                                                  |  |
| APR/MAY/JUNE  | 1             | 0           | 0             | APR/MAY/JUNE          | 20                      | 0                       | 0                                                  |  |