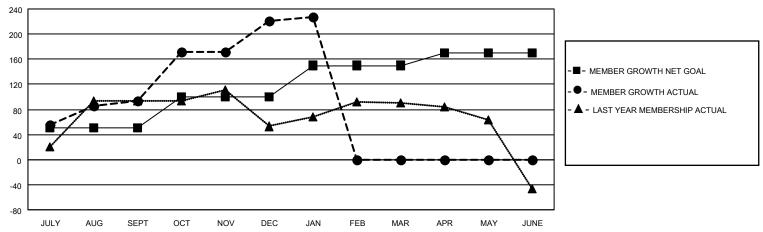

## GOALS AND ACTUAL MEMBERS CUMULATIVE

| DROPPED CLUBS: 0 |     | 34 CLUBS OF 60 ADDED 1 OR MORE NEW MEMBERS | GENDER DISTRIBUTION              |                |       |
|------------------|-----|--------------------------------------------|----------------------------------|----------------|-------|
|                  |     | NEW MEMBERS                                | MALE                             | 1,584 (69.26%) |       |
|                  |     |                                            | FEMALE                           | 703 (30.74%)   |       |
| DROPPED MEMBERS  |     |                                            |                                  | , ,            |       |
| DECEASED         | 7   | CLICK HERE FOR CUMULATIVE                  | TOTAL FAMILY UNIT MEMBERS        |                | 1,410 |
| CLUB CANCELLED   | 0   | MEMBERSHIP DATA                            |                                  |                | 700   |
| OTHER            | 116 |                                            | FAMILY MEMBERS PAYING HALF  OUES |                | 768   |
| TOTAL            | 123 |                                            |                                  |                |       |

## MONTHLY MEMBERSHIP PROGRESS REPORT

LOCATION INDIA District 320 C Results as of: 1/31/2021

| Clubs         |               |             |               | Members               |                         |                         |                                                    |  |
|---------------|---------------|-------------|---------------|-----------------------|-------------------------|-------------------------|----------------------------------------------------|--|
|               | RESULTS FOR   | R 2020-2021 |               | RESULTS FOR 2020-2021 |                         |                         |                                                    |  |
| QUARTER       | NEW CLUB GOAL | NEW CLUBS   | DROPPED CLUBS | QUARTER MEM           | IBER GROWTH NET<br>GOAL | MEMBER GROWTH<br>ACTUAL | DROPPED<br>MEMBERS ACTUAL<br>(including transfers) |  |
| JULY/AUG/SEPT | 1             | 2           | 0             | JULY/AUG/SEPT         | 50                      | 153                     | 49                                                 |  |
| OCT/NOV/DEC   | 1             | 3           | 0             | OCT/NOV/DEC           | 50                      | 216                     | 72                                                 |  |
| JAN/FEB/MAR   | 1             | 0           | 0             | JAN/FEB/MAR           | 50                      | 9                       | 2                                                  |  |
| APR/MAY/JUNE  | 1             | 0           | 0             | APR/MAY/JUNE          | 20                      | 0                       | 0                                                  |  |